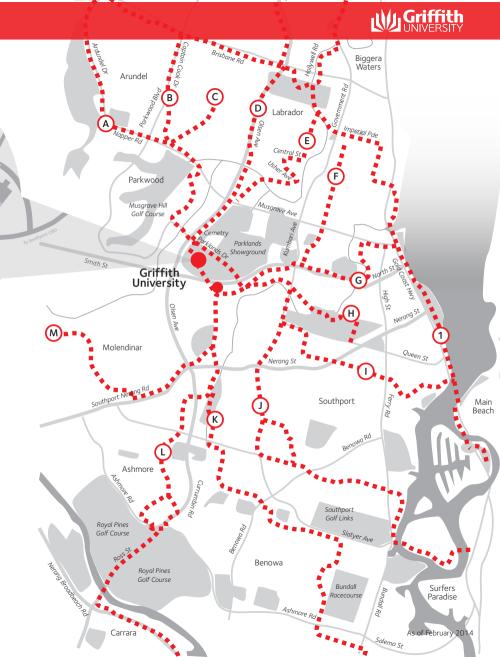

## **GOLD COAST BIKE MAP**

Bike parking indicating number of stands

**EOT** End-of-trip Facility

Arundel
 Napper Road 2km 10min; Arundel School 4km 15min; AB
 Patterson College 6km 20min; Helensvale 9km 30min.

Arundel
 Times and distances are similar to Route A. a less hilly route to Helensyale.

C Arundel Arundel 4km 15min.

D Labrador Brisbane Road 4km 15min; Runaway Bay 6km 25min.

Labrador
 Musgrave Avenue 1km 5min; Footbridge 4km 15min;
 Biggera Waters School 6km 20min; Runaway Bay 7.5km 25min.

End of Wilson Street 4km 15min.

 Southport Laver Park 3km 15min; Broadwater 4km 20min.

Whitby Street 3km 15min. Route goes through the park at end of Terrigal Street.

 Southport - Main Beach - Surfers Paradise Gold Coast Bridge 5km 20min; Macintosh Island 7km 30min.

O Southport - Surfers Paradise Keebra Park 4km 15min; Surfers Paradise 8km 30min.

Benowa Waters Gold Coast TAFE 5km 20min; Benowa Waters 9km 30min.

Ashmore - Carrara
Ashmore 3.5km 15min; Ross Street Bridge 6km 25min.

Molendinar
Sturt Street 3km 15min: end of Macquarie Avenue 5km 20min.