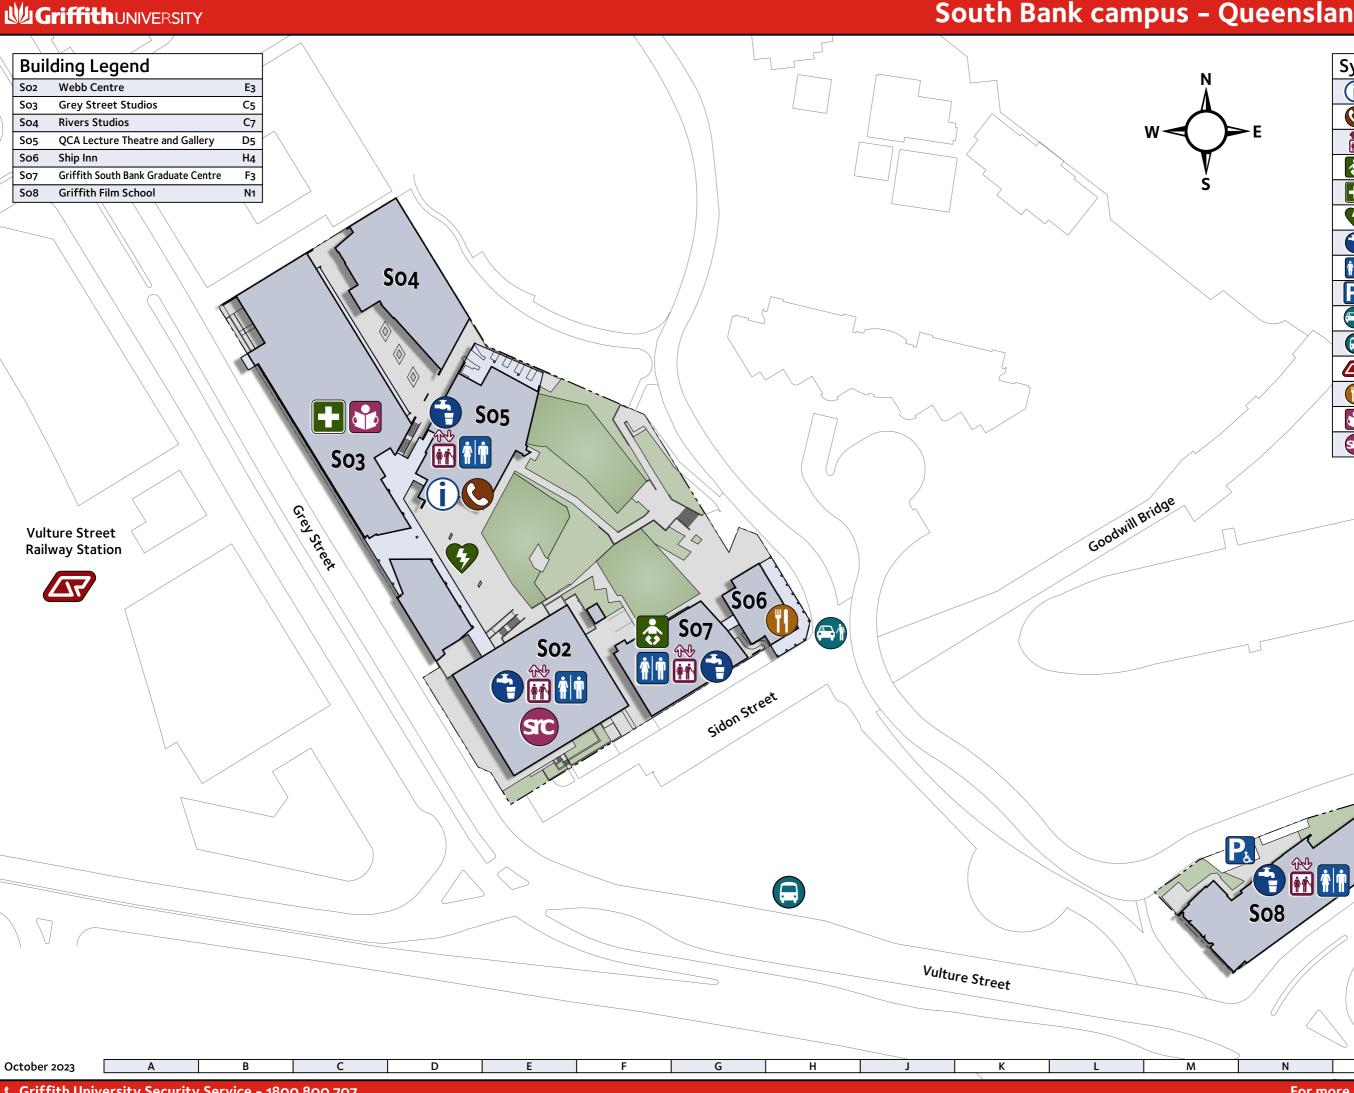

## South Bank campus - Queensland College of Art

| Symbol Legend |                                   |  |   |
|---------------|-----------------------------------|--|---|
| (j)           | Campus Support                    |  |   |
|               | Emergency Phone                   |  |   |
| .ift          | :                                 |  | 6 |
| •             | Parents Room                      |  |   |
|               | First Aid Room                    |  |   |
| <b>\$</b>     | Automated External Defibrillator  |  | ω |
|               | Drinking Fountain                 |  |   |
| <b>†</b>      | Public Toilets (incl. Accessible) |  |   |
| Pa            | Disability Parking Permit         |  |   |
|               | Passenger Set-down Point          |  | 7 |
|               | Bus Stop                          |  |   |
|               | Queensland Rail Station           |  |   |
|               | Food & Beverage                   |  |   |
|               | Library                           |  | 9 |
| SIC           | Student Representative Council    |  |   |
|               |                                   |  |   |

For more information on this campus go to https://www.griffith.edu.au/about-griffith/campuses-facilities/south-bank

Ν

Dock Street

0