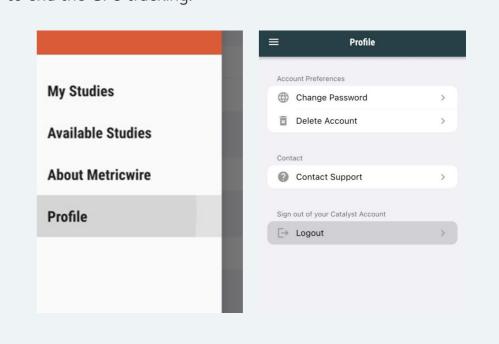

### STEP 5

In the next step, the app will start recording your GPS traces over the next seven days. Please keep the app on your phone during this survey period. Seven days after your commencement date, please tap the icon and then tap "Profile" > "Logout" to end the GPS tracking.