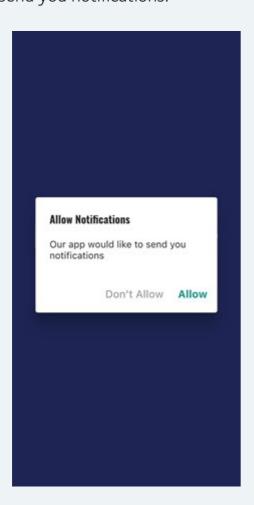

### STEP 2

When you open the Catalyst by MetricWire App, please "Allow" MetricWire to send you notifications.