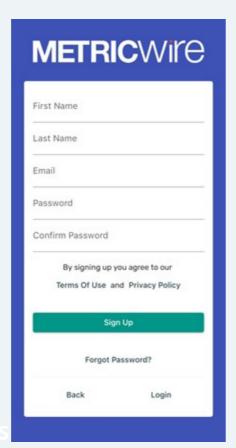

## STEP 3

Please tap the "**Register**" button to set up your MetricWire account. Once you have provided your name and email address, and set your password, please tap the "**Sign Up**" button to complete registration.