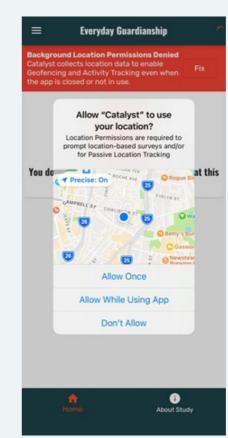

### STEP 4

Enable location sharing permissions and select "Always Allow" to enable the correct location permissions if this option is provided (otherwise see steps below). The app will ask to allow location sharing and access to motion and fitness activity in app.

You may receive an error notification stating location permissions were denied, click the "**Fix**" button:

- > Scroll down settings page, find "Catalyst" in list of applications.
- > Select the Catalyst app.
- > Select location "Always" (change from when shared).