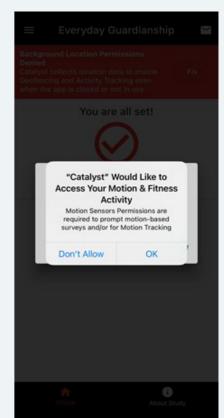

### STEP 4

Enable location sharing permissions and select "Always Allow" to enable the correct location permissions if this option is provided (otherwise see steps below). The app will ask to allow location sharing and access to motion and fitness activity in app.

You may receive an error notification stating location permissions were denied, click the "**Fix**" button:

- > Scroll down settings page, find "Catalyst" in list of applications.
- > Select the Catalyst app.
- > Select location "Always" (change from when shared).