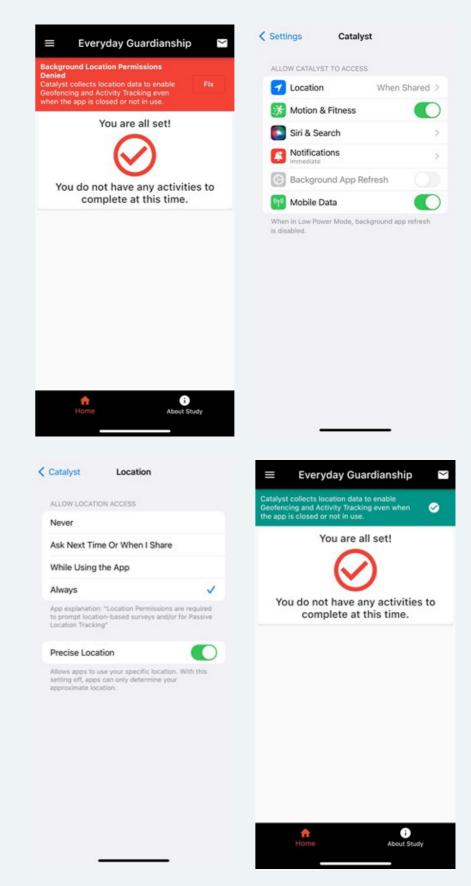

### STEP 4

Enable location sharing permissions and select "Always Allow" to enable the correct location permissions if this option is provided (otherwise see steps below). The app will ask to allow location sharing and access to motion and fitness activity in app.

You may receive an error notification stating location permissions were denied, click the "**Fix**" button:

- > Scroll down settings page, find "Catalyst" in list of applications.
- > Select the Catalyst app.
- > Select location "Always" (change from when shared).