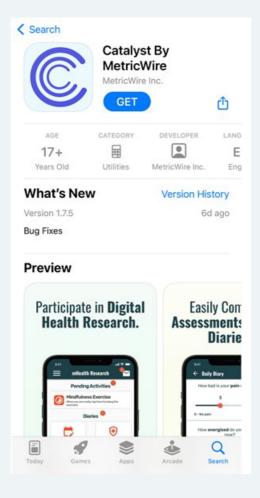

### STEP 1

For iPhone users, after you scan the QR code, your smartphone will direct you to the App Store to download MetricWire. Please tap the "**GET**" icon to download and install MetricWire on your phone.