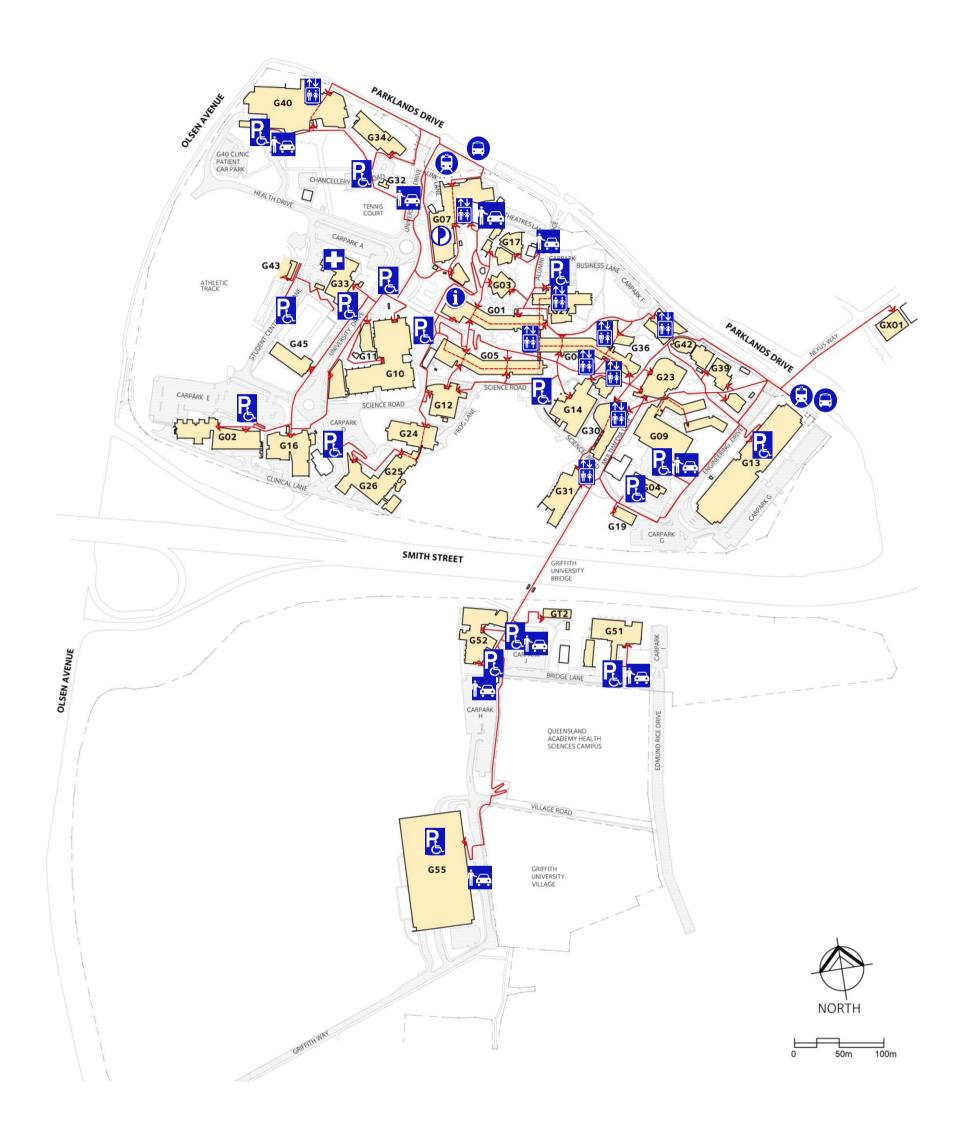

# **Access maps**

## **Map Symbol legend**

| Symbol                     | Meaning                           |
|----------------------------|-----------------------------------|
| PE.                        | Accessible parking                |
| <b>∱</b> ⊊                 | Passenger drop-off area           |
| <b>1 1 1 1 1 1 1 1 1 1</b> | Lift                              |
|                            | TransLink bus stop                |
|                            | Queensland Rail Station           |
|                            | TransLink Ferry Terminal          |
| i                          | Information/Security              |
|                            | Medical Centre                    |
|                            | Post office                       |
|                            | Accessible Route                  |
|                            | Accessible route through building |
| >                          | Accessible Building Entrance      |

# **Gold Coast campus**

| Building Number | Building Name                          |
|-----------------|----------------------------------------|
| G01             | Academic 1                             |
| G02             | Clinical Sciences 1                    |
| G03             | Lecture Theatres 1 & 2                 |
| G04             | Services                               |
| G05             | Health Sciences                        |
| G06             | Academic 2                             |
| G07             | The Link                               |
| G09             | Engineering                            |
| G10             | Library (Graham Jones Centre)          |
| G11             | Learning Commons                       |
| G12             | Science 2                              |
| G13             | Multistorey Car Park 1                 |
| G14             | Visual Arts                            |
| G16             | Clinical Sciences 2                    |
| G17             | Lecture Theatres 3 & 4                 |
| G19             | Facilities Management                  |
| G23             | Multimedia                             |
| G24             | Science 1                              |
| G25             | Glycomics 2                            |
| G26             | Glycomics 1                            |
| G27             | Business 2                             |
| G30             | Arts and Education 1                   |
| G31             | Arts and Education 2                   |
| G32             | The Pavilion                           |
| G33             | Student Centre                         |
| G34             | Leneen Forde Chancellery               |
| G36             | Law                                    |
| G39             | Science, Engineering and Architecture  |
| G40             | Ian O'Connor Building                  |
| G42             | Griffith Business School               |
| G43             | Sports and Athletics Centre            |
| G44             | Athletics Track                        |
| G45             | Aquatic Centre                         |
| G51             | Smart Water Research Centre            |
| G52             | International Building                 |
| G55             | Multistorey Car Park 2                 |
| GT2             | SeaCities Cities Research Institute    |
| GQA             | Queensland Academy for Health Sciences |
| GX01            | Griffith Innovation Centre             |