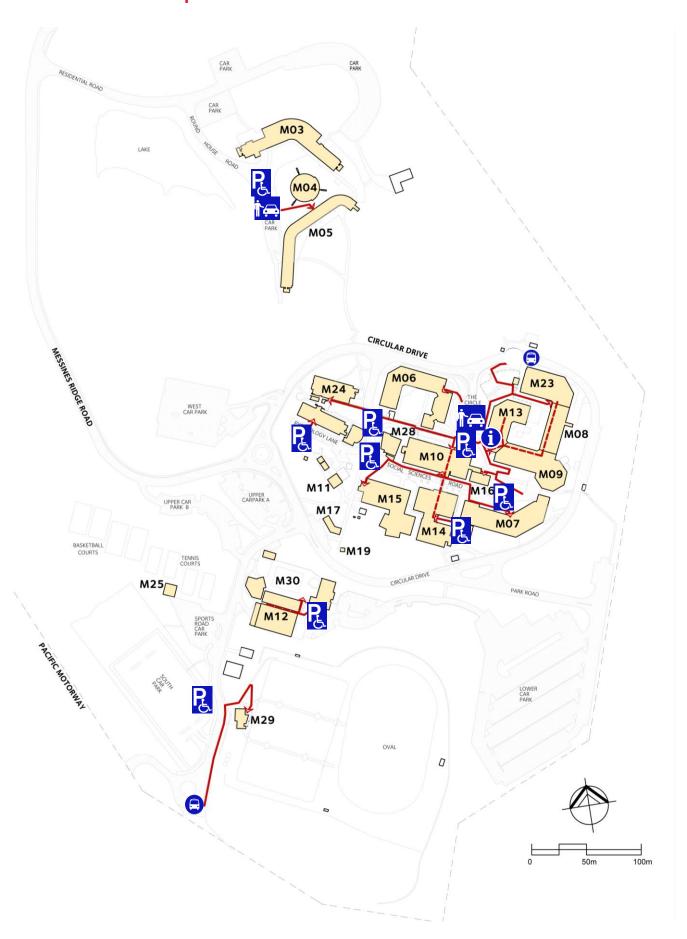

# **Access maps**

## **Map Symbol legend**

| Symbol                     | Meaning                           |
|----------------------------|-----------------------------------|
| PE.                        | Accessible parking                |
| <b>∱</b> ⊊                 | Passenger drop-off area           |
| <b>1 1 1 1 1 1 1 1 1 1</b> | Lift                              |
|                            | TransLink bus stop                |
|                            | Queensland Rail Station           |
|                            | TransLink Ferry Terminal          |
| i                          | Information/Security              |
|                            | Medical Centre                    |
|                            | Post office                       |
|                            | Accessible Route                  |
|                            | Accessible route through building |
| >                          | Accessible Building Entrance      |

## **Mount Gravatt campus**

| Building Number | Building Name               |
|-----------------|-----------------------------|
| M03             | Bundara                     |
| M04             | The Roundhouse              |
| M05             | Lowana                      |
| M06             | Education                   |
| M07             | Technology                  |
| M08             | Community                   |
| M09             | Arts and Music              |
| M10             | Social Sciences             |
| M11             | Yarranlea Primary School    |
| M12             | Mt. Gravatt Recreation Hall |
| M13             | Information Services Centre |
| M14             | International Building      |
| M15             | Science Education           |
| M16             | Social Sciences Annexe      |
| M19             | Facilities Store            |
| M23             | Auditorium                  |
| M24             | Psychology                  |
| M25             | Tennis Court Shelter        |
| M27             | Trade Store                 |
| M28             | Cafe M28                    |
| M29             | Tennis Centre               |
| M30             | Aquatic and Fitness Centre  |