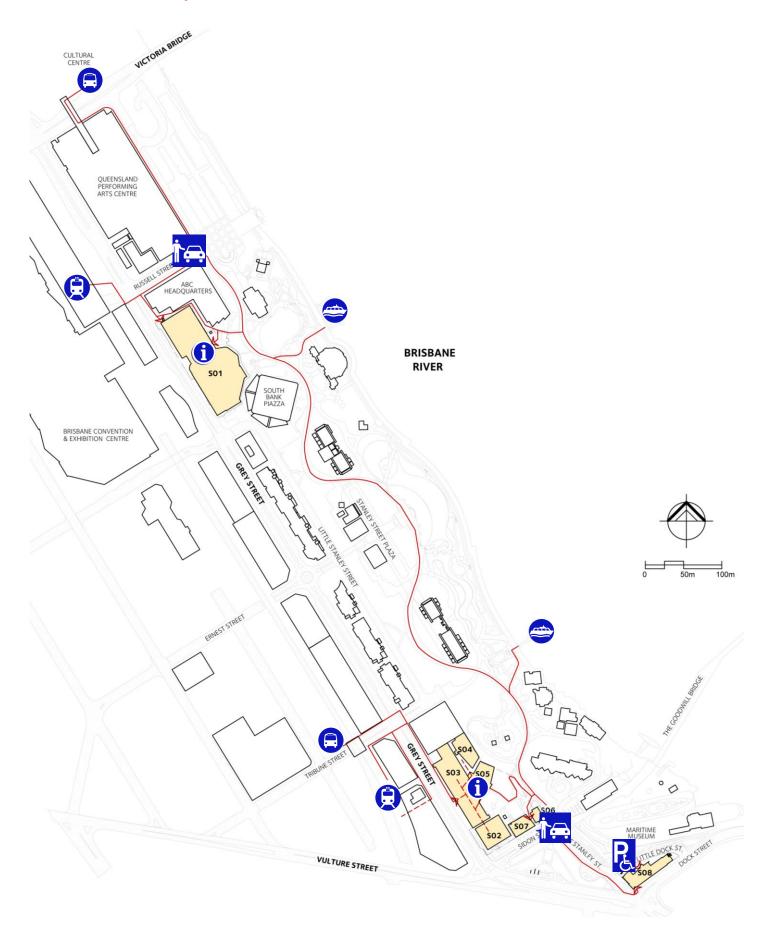

# **Access maps**

## **Map Symbol legend**

| Symbol                     | Meaning                           |
|----------------------------|-----------------------------------|
| PE.                        | Accessible parking                |
| <b>∱</b> ⊊                 | Passenger drop-off area           |
| <b>1 1 1 1 1 1 1 1 1 1</b> | Lift                              |
|                            | TransLink bus stop                |
|                            | Queensland Rail Station           |
|                            | TransLink Ferry Terminal          |
| i                          | Information/Security              |
|                            | Medical Centre                    |
|                            | Post office                       |
|                            | Accessible Route                  |
|                            | Accessible route through building |
| >                          | Accessible Building Entrance      |

# **Southbank campus**

### **Location details**

| Building Number | Building Name                       |
|-----------------|-------------------------------------|
| S01             | Queensland Conservatorium           |
| S02             | Webb Centre                         |
| S03             | Grey Street Studios                 |
| S04             | Rivers Studios                      |
| S05             | QCA Lecture Theatre & Gallery       |
| S06             | Ship Inn                            |
| S07             | Griffith South Bank Graduate Centre |
| S08             | Griffith Film School                |