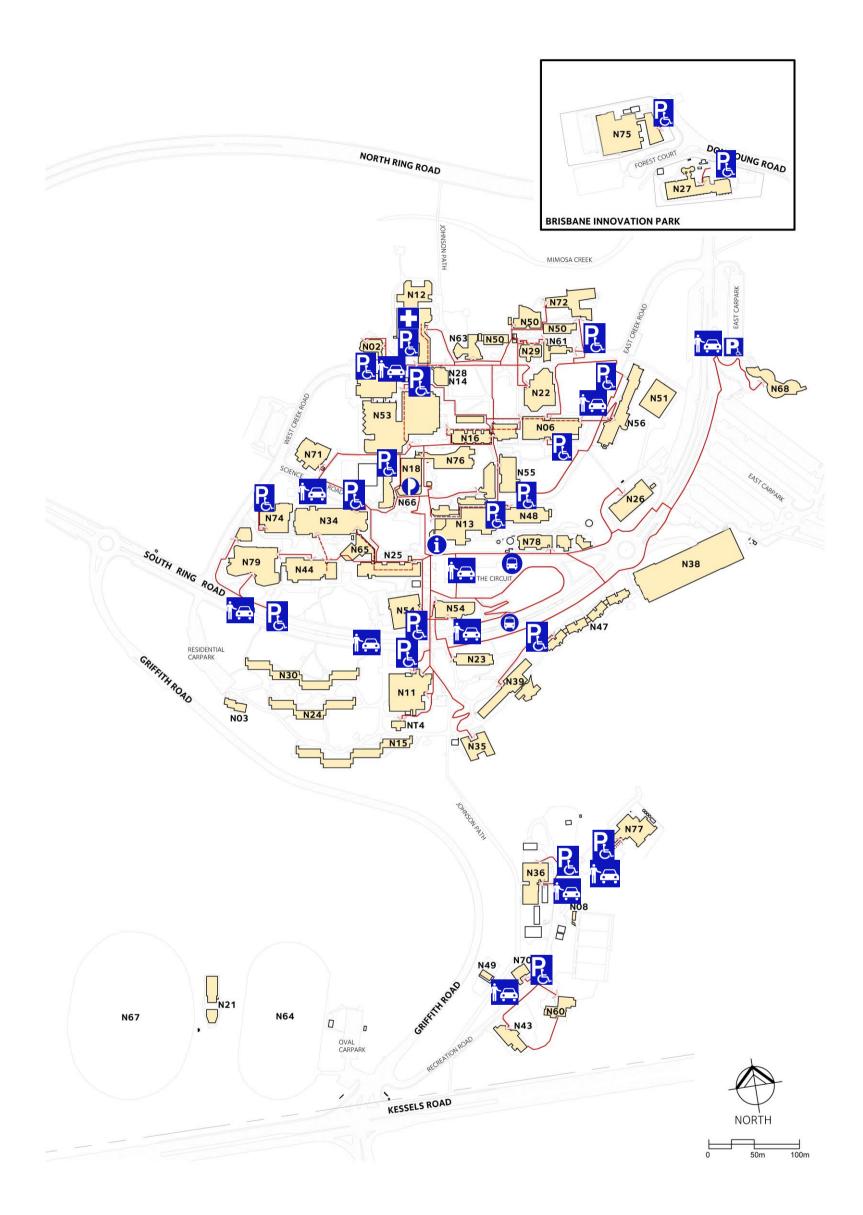

# **Access maps**

## **Map Symbol legend**

| Symbol                     | Meaning                           |
|----------------------------|-----------------------------------|
| PE.                        | Accessible parking                |
| <b>∱</b> ⊊                 | Passenger drop-off area           |
| <b>1 1 1 1 1 1 1 1 1 1</b> | Lift                              |
|                            | TransLink bus stop                |
|                            | Queensland Rail Station           |
|                            | TransLink Ferry Terminal          |
| i                          | Information/Security              |
|                            | Medical Centre                    |
|                            | Post office                       |
|                            | Accessible Route                  |
|                            | Accessible route through building |
| >                          | Accessible Building Entrance      |

| Building Number | Building Name                           |
|-----------------|-----------------------------------------|
| N02             | Cinema                                  |
| N03             | The Meeting Pl@ce                       |
| N06             | Patience Thoms                          |
| N08             | Multisport Complex                      |
| N11             | The Hub                                 |
| N12             | Sewell                                  |
| N13             | Environment 2                           |
| N14             | Enternet Cafe                           |
| N15             | Barakula                                |
| N16             | Macrossan                               |
| N18             | Central Theatres                        |
| N21             | The Pavilion                            |
| N22             | Northern Theatres 1&2                   |
| N23             | Facilities Management                   |
| N25             | Girraween                               |
| N25             | Science 1                               |
| N26             | Maintenance and Uni Print               |
| N27             | Griffith Institute for Drug Discovery 1 |
| N28             | Student Association and Clubs           |
| N29             | Northern Theatres 3, 4 & 5              |
| N30             | Kinaba                                  |
| N34             | Science 2                               |
| N35             | Multi-Faith Centre                      |
| N36             | Nathan Sports Centre                    |
| N38             | Ridge Car Park                          |
| N39             | Bellenden Ker                           |
| N43             | Tallowwood Centre                       |
| N44             | Technology                              |
| N45             | Central Chiller Plant                   |
| N47             | Carnarvon                               |
| N48             | Health Sciences                         |
| N49             | School Age Care                         |
| N50             | Business 1                              |
| N51             | University Store                        |
| N53             | Willett Centre                          |
| N54             | Bray Centre                             |
| N55             | Environment 1                           |
| N56             | Languages                               |
| N60             | Boronia Centre                          |
| N61             | Law                                     |
| N63             | Business 3                              |
| N64             | Oval 1                                  |
| N65             | Science Link & Common Room              |
| N66             | Community Centre                        |
| N67             | Oval 2                                  |
| 1407            | Ovui 2                                  |

| N68 | Eco Centre                              |
|-----|-----------------------------------------|
| N70 | Griffith Health                         |
| N71 | Uni Bar and Function Centre             |
| N72 | Glyn Davis Building                     |
| N74 | Queensland Microtechnology Facility     |
| N75 | Griffith Institute for Drug Discovery 2 |
| N76 | Campus Heart                            |
| N77 | AEIOU Autistic Child Care Centre        |
| N78 | Sir Samuel Griffith Centre              |
| N79 | Engineering, Technology and Aviation    |
| NT4 | Accommodation Annexe                    |