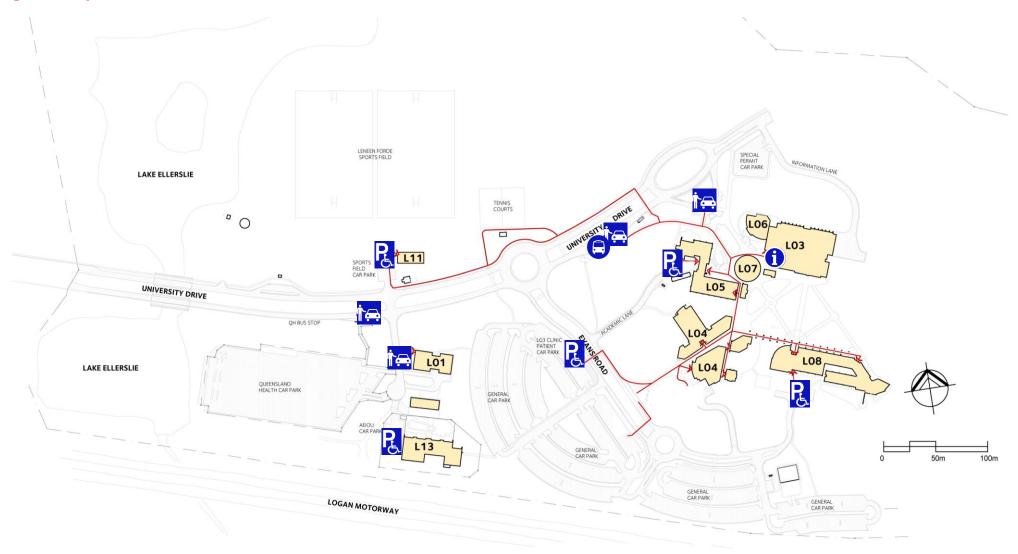

# **Access maps**

## **Map Symbol legend**

| Symbol                     | Meaning                           |
|----------------------------|-----------------------------------|
| PE.                        | Accessible parking                |
| <b>∱</b> ⊊                 | Passenger drop-off area           |
| <b>1 1 1 1 1 1 1 1 1 1</b> | Lift                              |
|                            | TransLink bus stop                |
|                            | Queensland Rail Station           |
|                            | TransLink Ferry Terminal          |
| i                          | Information/Security              |
|                            | Medical Centre                    |
|                            | Post office                       |
|                            | Accessible Route                  |
|                            | Accessible route through building |
| >                          | Accessible Building Entrance      |

## **Logan campus**

| Building Number | Building Name                    |
|-----------------|----------------------------------|
| L01             | Logan Together                   |
| L03             | Logan Together                   |
| L04             | Community Place                  |
| L05             | Academic 1                       |
| L06             | Auditorium                       |
| L07             | Hub Link                         |
| L08             | Academic 2                       |
| L11             | Sports Pavilion                  |
| L13             | AEIOU Autistic Child Care Centre |