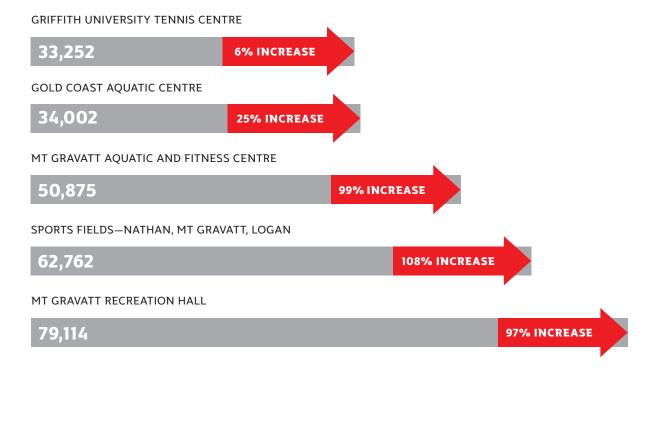

# Griffith Sport 2021 Highlights





# **Griffith Sport Snapshot 2021**



#### Sport Venues page <mark>04</mark> Representative Sport page **06** Represent Griffith/Social Sport page **07** page <mark>08</mark> Events Active Kids page **10** Student Development Opportunities page **11** Clubs page **12** Appendix page **13**





# **363,755** total participant visits to Griffith Sport Venues in 2021

### **SPORT VENUE VISITS 2021 VERSUS 2020**







# **Sport Venues**





**4740** SCHOOL STUDENTS EXPOSED TO GRIFFITH UNIVERSITY CAMPUS

1,336 social tennis competition participants



SCHOOL STUDENTS EXPOSED TO GRIFFITH UNIVERSITY

> Over 1300 Swim Squad visits

GOLD COAST SPORT PRECINCT 60,804 visits in 2021

> SOCIAL SPORT AND SPORT CLUBS

ENGAGED OVER **6900** PARTICIPANTS

2,459 UNIVERSITY DEPARTMENT GROUP PARTICIPANTS

> 9 SCHOOLS ENGAGED

**8,900** PARTICIPANTS AT SCHOOL CARNIVALS AND MAJOR ATHLETIC EVENTS

**19,448** MEMBERSHIP CHECK-INS

6,299 GROUP BOOKING VISITS

**3,970** SWIM VISITS



# **Representative Sport**



**Over 400** students registered for UniNationals (Teams trained for over 6 months prior to the competition being cancelled) // 112 students participated // 22 teams



# **Represent Griffith/Social Sport**

#