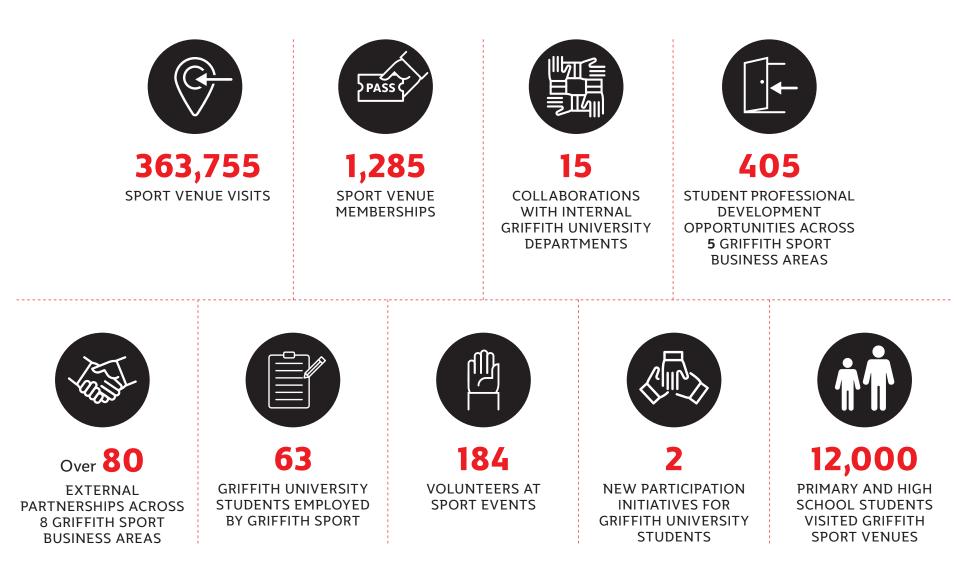

# Griffith Sport 2021 Highlights





# **Griffith Sport Snapshot 2021**



#### Sport Venues page <mark>04</mark> Representative Sport page **06** Represent Griffith/Social Sport page **07** page <mark>08</mark> Events Active Kids page **10** Student Development Opportunities page **11** Clubs page **12** Appendix page **13**





# **363,755** total participant visits to Griffith Sport Venues in 2021

### **SPORT VENUE VISITS 2021 VERSUS 2020**







# **Sport Venues**





**4740** SCHOOL STUDENTS EXPOSED TO GRIFFITH UNIVERSITY CAMPUS

1,336 social tennis competition participants



SCHOOL STUDENTS EXPOSED TO GRIFFITH UNIVERSITY

> Over 1300 Swim Squad visits

GOLD COAST SPORT PRECINCT 60,804 visits in 2021

> SOCIAL SPORT AND SPORT CLUBS

ENGAGED OVER **6900** PARTICIPANTS

2,459 UNIVERSITY DEPARTMENT GROUP PARTICIPANTS

> 9 SCHOOLS ENGAGED

**8,900** PARTI