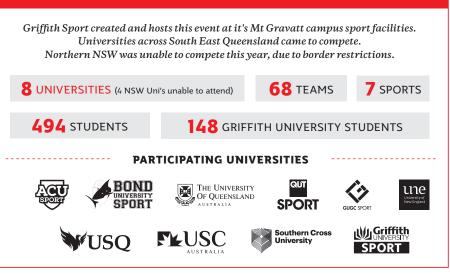

# **Representative Sport**

**Over 400** students registered for UniNationals (Teams trained for over 6 months prior to the competition being cancelled) // 112 students participated // 22 teams