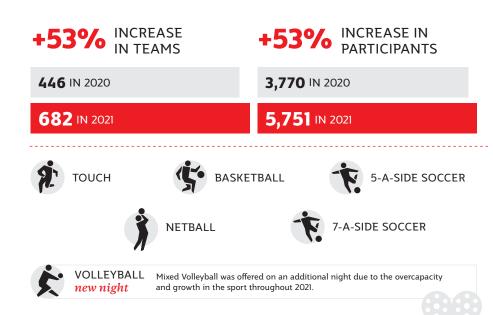

### **SOCIAL SPORT SEASONS 2021**

5,751 Social Sport participants // 2,044 students // 682 teams