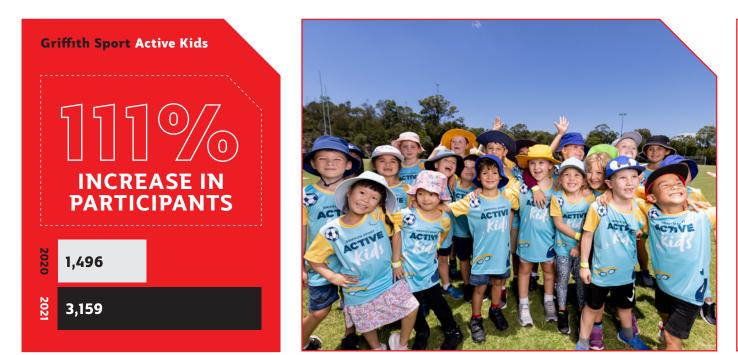

### **ACTIVE KIDS PROGRAM 2021**

## 3,159 participants // 38 days of program run

School Holiday sport program to keep kids actively learning, enhancing their fundamental skills through physical activity.

"The Active Kids program is fantastic for keeping your kids physically active and engaged in a way that promotes overall health and well-being during the holidays. Due to working the holidays, I am unable to provide this." Anonyomous