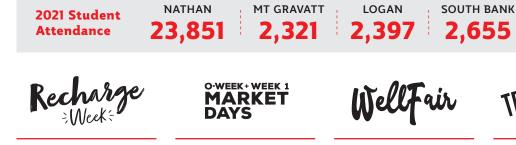

## **35,734** students attended *//* **101 events** in 2021

Designed to allow students to refresh before exams start. Free activities include massages, manicures, spray tattoos and clairvoyant readings. O-Week, Week 1 and Bounce Back Market Days welcome all students with stalls for clubs, campus services, student discounts, freebies, live music and activities.