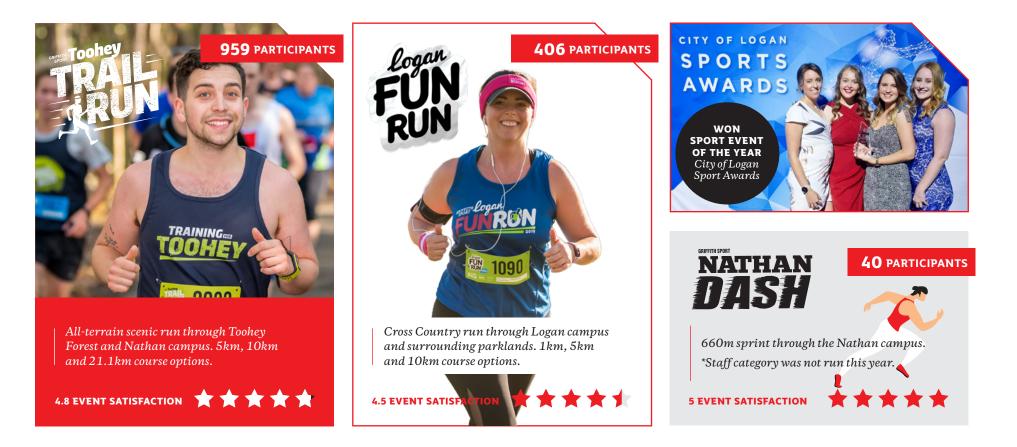

'N Shop allows students nd to enjoy live music and giant games while on campus, as well as access to food trucks and market stalls.



### ENVIRO EVENTS

Encourages students to incorporate sustainability into everyday life, with an exciting array of workshops and activities.



Provides students with the opportunity to discover and share their love of different cultures on campus, with a range of live performances, cooking displays and stalls.



Show Week turns the campuses into a mini carnival, allowing students to relive their childhood, indulging in showbags, food stalls and sideshow alley games. All events are hybrid, offering on campus and digital engagement opportunities.

DIGITAL

4,510

TRUCK 'N SHOP





### SPORTING EVENTS

## 1,405 participants // \$8,000+ raised for charity







### **ACTIVE KIDS PROGRAM 2021**

## 3,159 participants // 38 days of program run

School Holiday sport program to keep kids actively learning, enhancing their fundamental skills through physical activity.



"The Active Kids program is fantastic for keeping your kids physically active and engaged in a way that promotes overall health and well-being during the holidays. Due to working the holidays, I am unable to provide this." Anonyomous

"The program helps develop my child's, exposure to different sports and teaches them teamwork and at the same time independence. Very well-run program and every day, my child is looking forward to his 'Griffith Sports School?" Anonyomous

# **Student Development Opportunities**

#### GRIFFITH SPORT EVENT LEADERS

### 127 students engaged

Allowing