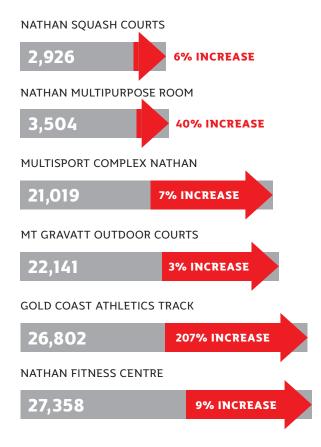

# Griffith Sport 2021 Highlights





# **Griffith Sport Snapshot 2021**



#### Sport Venues page <mark>04</mark> Representative Sport page **06** Represent Griffith/Social Sport page **07** page <mark>08</mark> Events Active Kids page **10** Student Development Opportunities page **11** Clubs page **12** Appendix page **13**





# **363,755** total participant visits to Griffith Sport Venues in 2021

### **SPORT VENUE VISITS 2021 VERSUS 2020**







# **Sport Venues**





**4740** SCHOOL STUDENTS EXPOSED TO GRIFFITH UNIVERSITY CAMPUS

1,336 social tennis competition participants



SCHOOL STUDENTS EXPOSED TO GRIFFITH UNIVERSITY

> Over 1300 Swim Squad visits

GOLD COAST SPORT PRECINCT 60,804 visits in 2021

> SOCIAL SPORT AND SPORT CLUBS

ENGAGED OVER **6900** PARTICIPANTS

2,459 UNIVERSITY DEPARTMENT GROUP PARTICIPANTS

> 9 SCHOOLS ENGAGED

**8,900** PARTICIPANTS AT SCHOOL CARNIVALS AND MAJOR ATHLETIC EVENTS

**19,448** MEMBERSHIP CHECK-INS

6,299 GROUP BOOKING VISITS

**3,970** SWIM VISITS



# **Representative Sport**



**Over 400** students registered for UniNationals (Teams trained for over 6 months prior to the competition being cancelled) // 112 students participated // 22 teams



# **Represent Griffith/Social Sport**