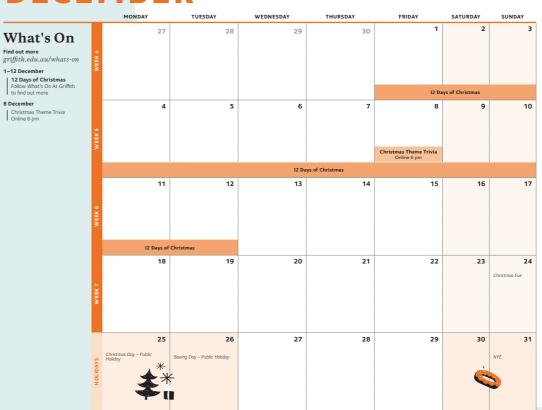

# GRIFFITH SPORT and Recreation 2023 calendar

12 Days of Christmas
Follow What's On At Griff
to find out more

### **DECEMBER**

| What's On                                 |
|-------------------------------------------|
| Find out more<br>griffith.edu.au/whats-on |
|                                           |
|                                           |
|                                           |