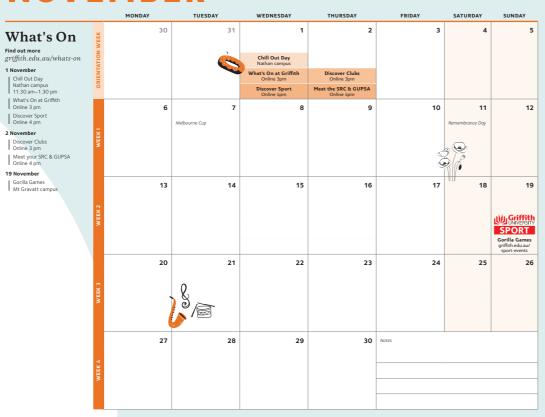

# GRIFFITH SPORT and Recreation 2023 calendar

12 Days of Christmas
Follow What's On At Griff
to find out more

# TRIMESTER THREE



### **DECEMBER**



| What's On                                 |
|-------------------------------------------|
| Find out more<br>griffith.edu.au/whats-on |
|                                           |
|                                           |
|                                           |



## **FEBRUARY 2024**

|                                                  | MONDAY | TUESDAY | WEDNESDAY            | THURSDAY | FRIDAY | SATURDAY | SUNDAY |
|--------------------------------------------------|--------|---------|----------------------|----------|--------|----------|--------|
| What's On Find out more griffith.edu.au/whats-on | 29     | 30      | 31                   | 1        | 2      | 3        | 4      |
| ALEK 13                                          | 5      | 6       |