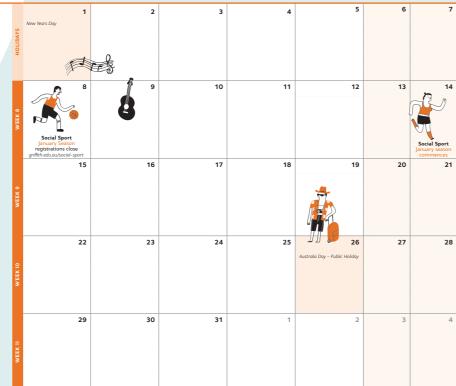

# GRIFFITH SPORT and Recreation 2023 calendar

12 Days of Christmas
Follow What's On At Griff
to find out more

# TRIMESTER THREE



### **DECEMBER**



| What's On                                 |
|-------------------------------------------|
| Find out more<br>griffith.edu.au/whats-on |
|                                           |
|                                           |
|                                           |



## **FEBRUARY 2024**

|                                                  | MONDAY | TUESDAY | WEDNESDAY            | THURSDAY | FRIDAY | SATURDAY | SUNDAY |
|--------------------------------------------------|--------|---------|----------------------|----------|--------|----------|--------|
| What's On Find out more griffith.edu.au/whats-on | 29     | 30      | 31                   | 1        | 2      | 3        | 4      |
| ALEK 13                                          | 5      | 6       | 7                    | 8        | 9      | 10       | 11     |
| Action                                           | 12     | 13      | 14<br>Valentines Day | 15       | 16     | 17       | 18     |
| нопраче                                          | 19     | 20      | 21                   | 22