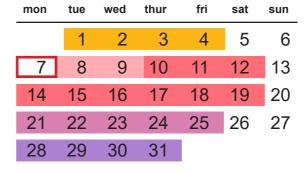

## MARCH

- 02, 09, Trimester 3, 2018 Deferred/Supplementary exams
- 16. 23 (Gold Coast, Logan and Nathan campuses)
- Last date to add a course for Trimester 1 10
- 24 Last date to drop a course for Trimester 1 without being liable for fees
- 24 Census date for Trimester 1<sup>#^</sup>