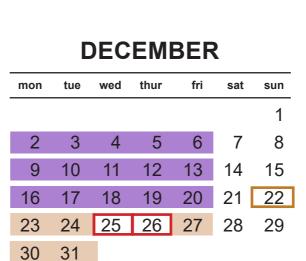

## DECEMBER

| 09–14   | Graduation ceremonies (To be confirmed)                             |  |  |
|---------|---------------------------------------------------------------------|--|--|
| 12      | Trimester 3 preliminary exam timetable published                    |  |  |
| 16 Dec- | Convenors review period for Student Experience of                   |  |  |
| 19 Jan  | Course and Teaching surveys                                         |  |  |
| 19      | Trimester 3 final exam timetable published                          |  |  |
| 22      | Last date to drop a course without academic failure for Trimester 3 |  |  |
| 25      | Public Holiday – Christmas Day                                      |  |  |
| 26      | Public Holiday – Boxing Day                                         |  |  |