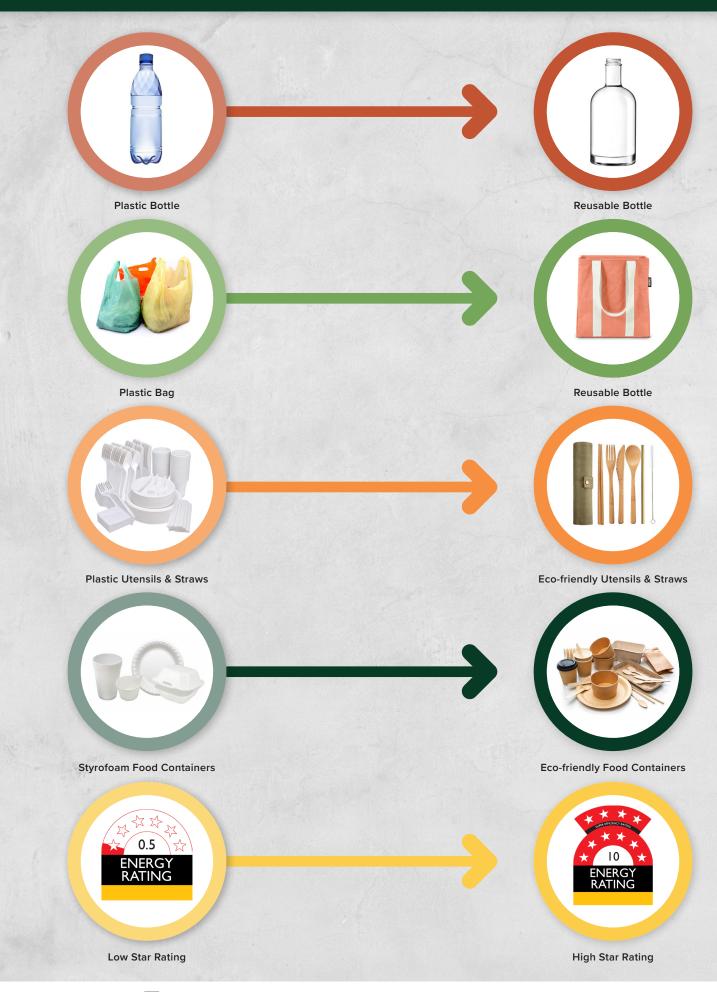

|
|           |               |
|           |               |
| TUESDAY   |               |
|           |               |
|           |               |
|           |               |
| WEDNESDAY |               |
|           |               |
|           |               |
| TUUDODAY  |               |
| THURSDAY  |               |
|           |               |
|           |               |
| FRIDAY    |               |
|           |               |
|           |               |
|           |               |
| SATURDAY  |               |
|           |               |
|           |               |
|           |               |
| SUNDAY    |               |
|           |               |
|           |               |
|           |               |

## Alternatives to single use plastic