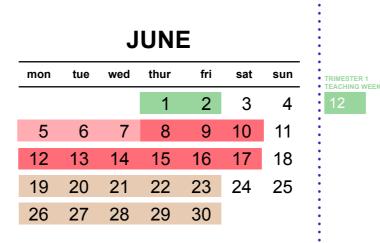

## IUNE

| 29 May- | -7 Jun 'Experience@Griffith' Course and Teaching surveys open to students |
|---------|---------------------------------------------------------------------------|
| 05–07   | Study days                                                                |
| 08–17   | Trimester 1 exams                                                         |
| 19 Jun- | -14 Jul Student vacation                                                  |
| 28      | Grade publication date for Trimester 1                                    |