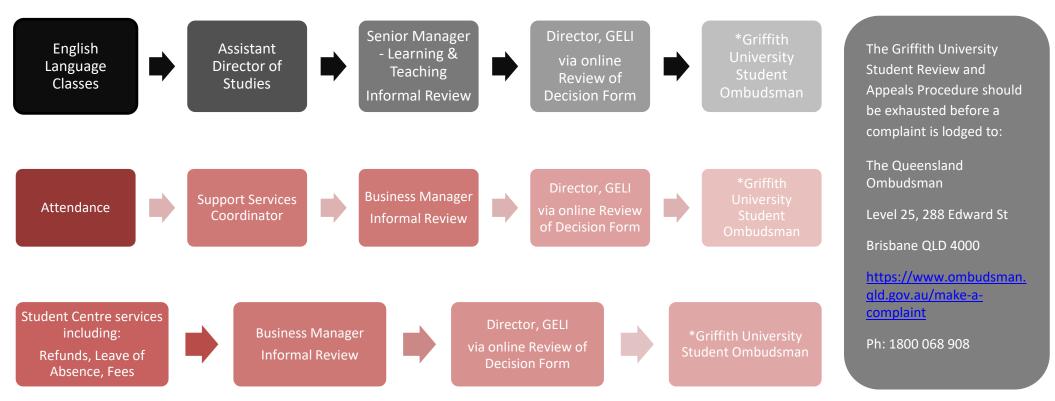

## **Student Complaints Process**

GELI students are covered by the Griffith University Student Complaints Policy available at <a href="http://policies.griffith.edu.au/">http://policies.griffith.edu.au/</a>. Students have the right to make a complaint and to provide feedback about the University's services and processes.

<sup>\*</sup>Griffith University Student Ombudsman <a href="https://www.griffith.edu.au/students/student-complaints/office-of-student-ombudsman">https://www.griffith.edu.au/students/student-complaints/office-of-student-ombudsman</a>