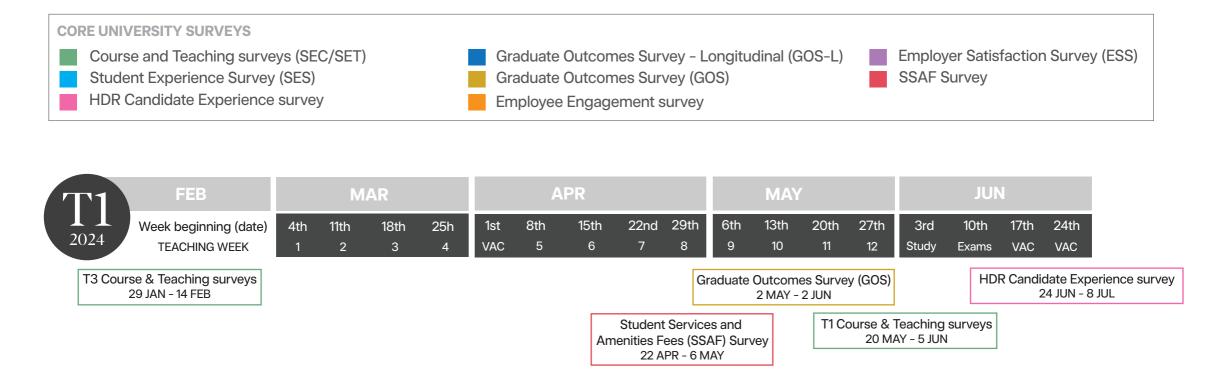

## **2024 SURVEYS SCHEDULE**





| T3<br>2024 | ОСТ                                    | NOV      |           |           |           | DEC      |          |           |             |             | JAN 2025 |           |            |            | FEB       |               |               |             |
|------------|----------------------------------------|----------|-----------|-----------|-----------|----------|----------|-----------|-------------|-------------|----------|-----------|------------|------------|-----------|---------------|---------------|-------------|
|            | Week beginning (date)<br>TEACHING WEEK | 4th<br>1 | 11th<br>2 | 18th<br>3 | 25th<br>4 | 2th<br>5 | 9th<br>6 | 16th<br>7 | 23th<br>VAC | 30th<br>VAC | 6th<br>8 | 13th<br>9 | 20th<br>10 | 27th<br>11 | 5th<br>12 | 12th<br>Study | 19th<br>Ex