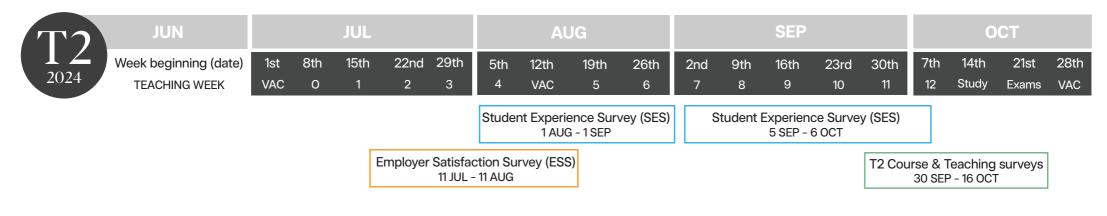

## **2024 SURVEYS SCHEDULE**





| T3<br>2024 | ОСТ                                    | NOV      |           |           |           | DEC      |          |           |             |             | JAN 2025 |           |            |            | FEB       |               |               |             |
|------------|----------------------------------------|----------|-----------|-----------|-----------|----------|----------|-----------|-------------|-------------|----------|-----------|------------|------------|-----------|---------------|---------------|-------------|
|            | Week beginning (date)<br>TEACHING WEEK | 4th<br>1 | 11th<br>2 | 18th<br>3 | 25th<br>4 | 2th<br>5 | 9th<br>6 | 16th<br>7 | 23th<br>VAC | 30th<br>VAC | 6th<br>8 | 13th<br>9 | 20th<br>10 | 27th<br>11 | 5th<br>12 | 12th<br>Study | 19th<br>Exam