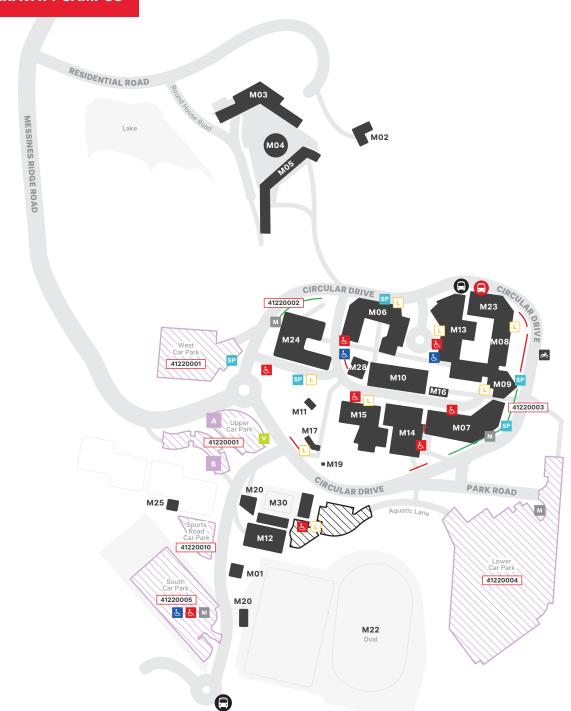

# **MT GRAVATT CAMPUS**

## **LEGEND**

If parking casually, pay via Paystay app or at a parking machine.

### **Permit Parking**

General permit zone

#### **Casual Parking**

Casual all-day metered zone

Casual 2-hour metered zone (2 hour max)

M Pay-by-Plate payment machine

41XXXXXX PayStay app zone number

## **Other Parking Zones**

SD Passenger set down

Loading zone

SP Temporary special permit

University vehicles

Mt Gravatt Aquatic and Fitness Centre parking

Red Australian Disability Parking Permit

& Blue Australian Disability Parking Permit

V Pre-approved visitor parking

Motocycle parking

#### **Public Transport**

Bus stop

Intercampus bus stop

For more information, visit griffith.edu.au/parking parking@griffith.edu.au