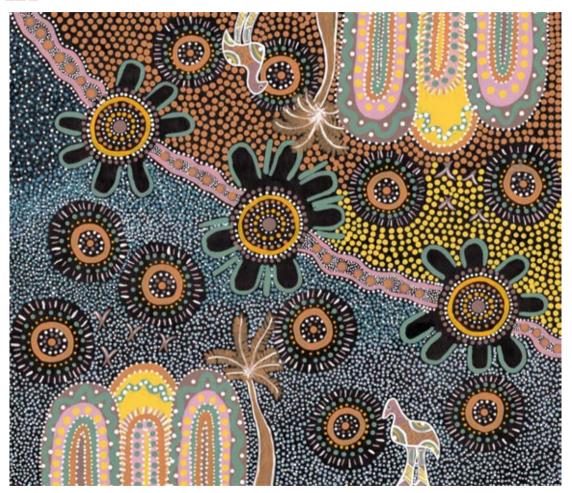

## Journey Across Seasons

"Journey Across Seasons" is an artwork that encapsulates the essence of healing, health, and our deep connection to the land. The piece portrays a transformative voyage through the ever-changing seasons, symbolizing the cycles of life and the inherent healing power found in nature. The vibrant colours and intricate patterns convey the harmonious relationship between the human spirit, the natural world, and the profound impact they have on our physical and emotional well-being. Through this artwork, I aim to inspire a sense of connection for the land, highlighting its ability to nurture and restore our collective health.