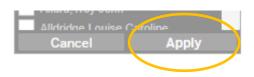

4. Use the burger menu again to swap over to list view

5. Use the researcher filter on the right side of the page to find your name. Select 'apply'

6. Your current supervisor accreditation will show up in column 7. e.g.