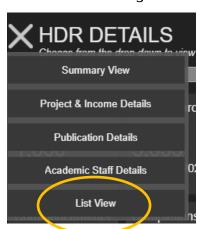

4. Use the burger menu again to swap over to list view

5. Use the researcher filter on the right side of the page to find your name. Select 'apply'

6. Your current supervisor accreditation will show up in column 7. e.g.