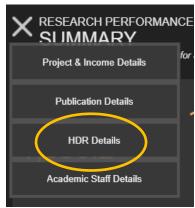

## Instructions to view your HDR supervisor accreditation status

- 1. If you are off campus, ensure you are logged into the VPN
- 2. Log into <a href="https://tableau.griffith.edu.au/#/views/ResearchPerformanceDashboard/SummaryView">https://tableau.griffith.edu.au/#/views/ResearchPerformanceDashboard/SummaryView</a>
- 3. Use the burger menu to navigate to HDR Details. It looks like this: