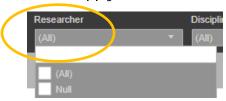

4. Use the burger menu again to swap over to list view

5. Use the researcher filter on the right side of the page to find your name. Select 'apply'

6. Your current supervisor accreditation will show up in column 7. e.g.